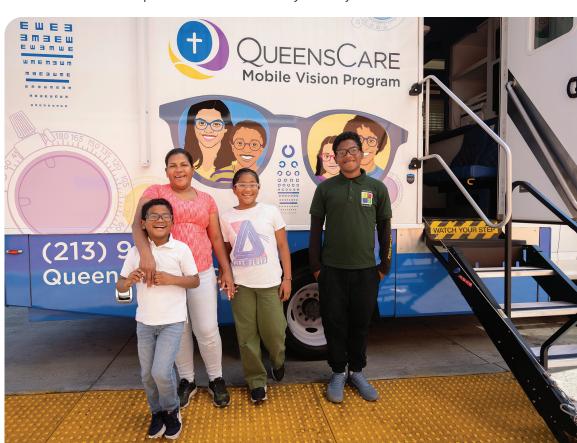

88

I am thankful for QueensCare and this Mobile Vision Program. Believe me when I tell you that it is hard to come to a new country, where you do not know anyone. When someone offers to help you and your family in this way, I'm more than grateful."

**VENANCIA A.** *Mother of grateful patients* 

Venancia and her children pose for a photo outside of Ivan the Eye Van, where they received services with the Mobile Vision Program.