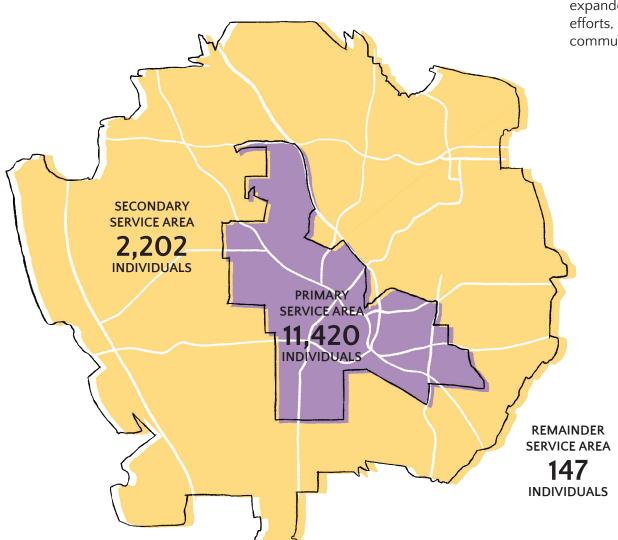

#### Individuals Served in our Community

A total of 13,769 individuals were served through our direct patient care programs across Los Angeles County

Attendance was over 1,000 - an increase of more than 300%