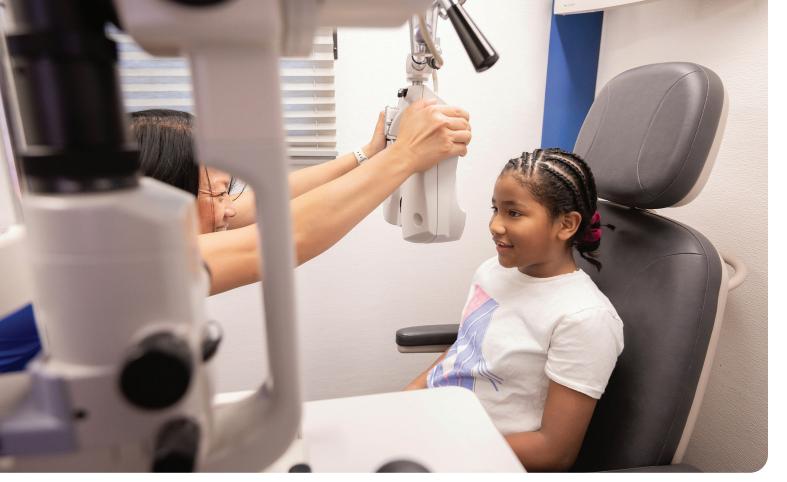

# MOBILE VISION PROGRAM

- + Screened 12,958 students/patients.
- + Examined 2,570 students/patients, of which 2,041 needed glasses.
- + Dispensed 2,038 pairs of glasses free of charge.

#### **SPECIAL MENTION:**

QueensCare's Ivan the Eye Van was on hand to provide vision screenings and our community partner, Power of Sight, was able to manufacture new glasses on the spot for those needing them. One very grateful mom, Venancia A. teared up as each of her three children were able to be screened and receive a new pair of glasses free of charge at the Holiday Health Fair.