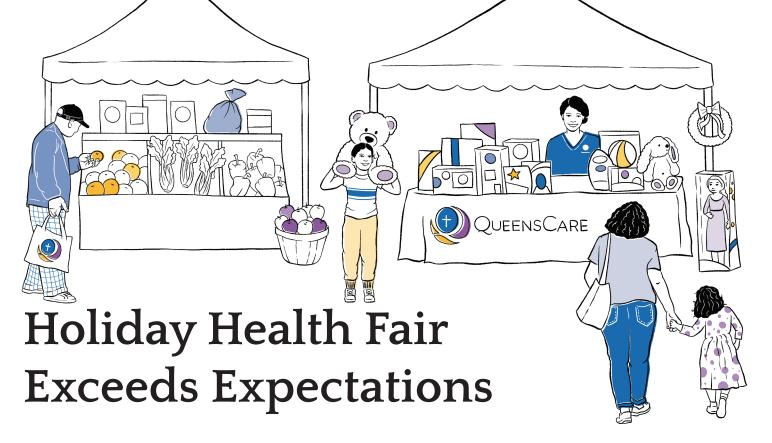

The QueensCare 3rd Annual Holiday Health Fair was a huge success! Held on December 16th at the highly visible Vons supermarket on 3rd Street and Vermont Avenue, this festive event not only brought holiday cheer, but surpassed all expectations in serving our community.

The atmosphere was brimming with holiday spirit as community partners, volunteers, and QueensCare staff came together to make health a holiday tradition. From 11 AM to 3 PM, the Vons supermarket parking lot was transformed into a hub of wellness and joy, offering a range of free health services and resources to all who attended. We extend our sincerest appreciation to Vons for their generous support as our Presenting Partner.

The number of this year's attendees surpassed last year's by over 300%. This remarkable increase in the number of individuals served marks a testament to the growing impact of QueensCare's Holiday Health Fair. It underscores the importance of community-driven events that prioritize health and well-being, especially during the holiday season.

A resource fair with 25 community partners provided families information about benefits and assistance available to them. In addition to the numerous health resources, we created a farmer's market where attendees could help themselves to food items their families would enjoy. There was also a clothing give-away which many appreciated, and the little ones were thrilled by Santa's arrival and toys they received.